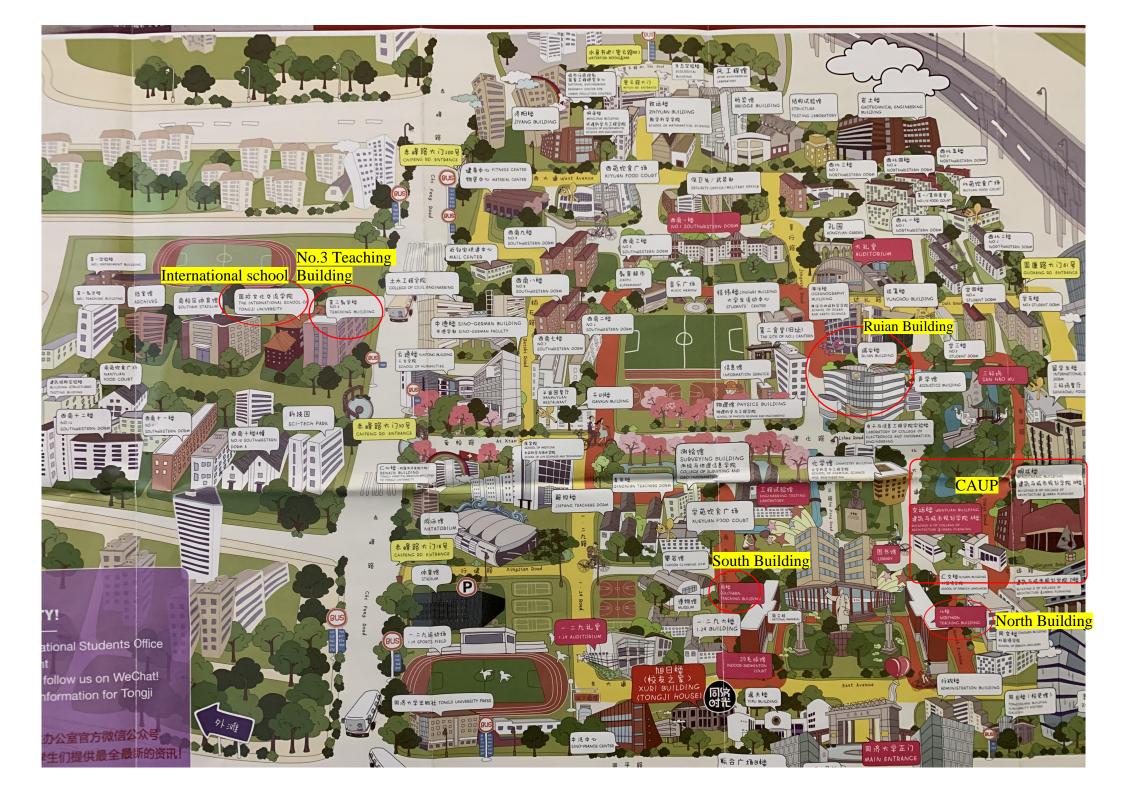

| CAUP Exchange Program (Undergraduate), Spring Term 2025 |                                               |                                              |                                            |                                                |                                                  |                                              |
|---------------------------------------------------------|-----------------------------------------------|----------------------------------------------|--------------------------------------------|------------------------------------------------|--------------------------------------------------|----------------------------------------------|
|                                                         | Monday Tuesday                                | Wedne                                        | esday                                      |                                                | Thursday                                         |                                              |
| 8:00                                                    |                                               |                                              |                                            |                                                |                                                  |                                              |
| - 1<br>8:45                                             |                                               |                                              |                                            |                                                |                                                  |                                              |
|                                                         |                                               |                                              |                                            |                                                |                                                  |                                              |
| 8:50                                                    |                                               |                                              |                                            |                                                |                                                  |                                              |
| - 2<br>9:35                                             |                                               |                                              |                                            |                                                |                                                  |                                              |
| 7.55                                                    |                                               |                                              |                                            |                                                |                                                  |                                              |
| 10:00                                                   |                                               |                                              |                                            |                                                |                                                  |                                              |
| - 3<br>10:45                                            |                                               | 5000163002701                                |                                            |                                                |                                                  |                                              |
| 10.43                                                   |                                               | (Undergraduate) Scope<br>of Vernacular       |                                            |                                                |                                                  |                                              |
| 10:50                                                   |                                               | Architecture D3, 9-17                        |                                            |                                                |                                                  |                                              |
| - 4                                                     |                                               | 1 Credit                                     |                                            |                                                |                                                  |                                              |
| 11:35                                                   |                                               |                                              |                                            |                                                |                                                  |                                              |
|                                                         | Monday Tuesday                                | Wednesday                                    |                                            | Thursday                                       |                                                  |                                              |
| 13:30                                                   |                                               |                                              |                                            |                                                |                                                  |                                              |
| - 5<br>14:15                                            |                                               | 02057901                                     | 02058501                                   | 02050501                                       | 02052601                                         | 02049801                                     |
|                                                         |                                               | (Undergraduate) Urban<br>planning and survey | (Undergraduate)<br>Research method in      | (Undergraduate) Urban<br>Data Visualizing and  | Urban Open Space<br>Quantitative Model           | (Undergraduate) Urban<br>Policy and Planning |
| 14:20                                                   |                                               | design<br>North Building 305, 1-9            | Urban Sociology<br>South Building 305, 1-9 | Analytics (U.D.V.A)<br>South Building 408, 1-9 | North Building 205, 1-9 1 credit                 | South Building 408, 10-<br>17                |
| - 6<br>15:05                                            |                                               | 1 Credit                                     | 1 Credit                                   | 1 credit                                       | 1 cledit                                         | 1 Credit                                     |
|                                                         |                                               |                                              |                                            |                                                |                                                  |                                              |
| 15:30                                                   |                                               |                                              |                                            |                                                |                                                  |                                              |
| - 7<br>16:15                                            |                                               |                                              |                                            | 020541                                         |                                                  |                                              |
| 10.13                                                   |                                               |                                              |                                            | (Undergraduate)<br>Ecology and Culture         |                                                  |                                              |
| 16:20                                                   |                                               |                                              |                                            | South Building 109, 1-17                       |                                                  |                                              |
| - 8                                                     |                                               |                                              |                                            | 1.5 Cerdit                                     |                                                  |                                              |
| 17:05                                                   |                                               |                                              |                                            |                                                |                                                  |                                              |
| 17.50                                                   |                                               |                                              |                                            |                                                |                                                  |                                              |
| 17:50                                                   |                                               |                                              |                                            |                                                |                                                  |                                              |
| 18:35                                                   |                                               |                                              |                                            |                                                |                                                  |                                              |
| 10.00                                                   |                                               |                                              |                                            |                                                |                                                  |                                              |
| 19:00                                                   | 02057601                                      | 00050004                                     |                                            | 02009601                                       | 02021701                                         |                                              |
| 19:45                                                   | (Undergraduate) Urban<br>Spatial Planning and | 02058001<br>(Undergraduate) Urban            |                                            | (Undergraduate)<br>Chinese Traditional         | (Undergraduate) Digital<br>Design Frontiers:     |                                              |
|                                                         | Development Strategy Ruian Building Stair     | Geometry South Building 405, 1-9             |                                            | Painting<br>D3, <mark>1-17</mark>              | Embodied Computation<br>North Building 108, 1-17 |                                              |
| 19:50                                                   | room 1, <mark>10-17</mark><br>1 Credit        | 1 Credit                                     |                                            | 1.5 credit                                     | 2 credit                                         |                                              |
| 20:35                                                   |                                               |                                              |                                            |                                                |                                                  |                                              |
|                                                         |                                               |                                              |                                            |                                                |                                                  |                                              |
| 20:40   12                                              |                                               |                                              |                                            |                                                |                                                  |                                              |
| 21:25                                                   |                                               |                                              |                                            |                                                |                                                  |                                              |
|                                                         |                                               |                                              |                                            |                                                |                                                  |                                              |