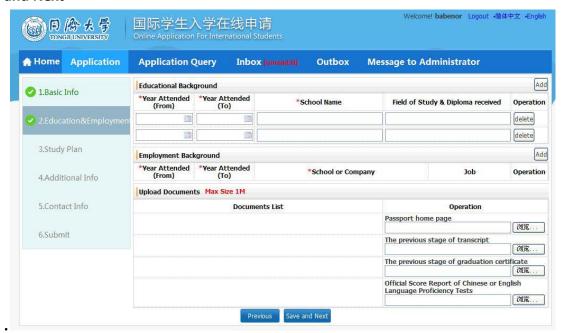

11. Fill in the Basic Information, Add your personal photo and click "Save and Next".

12. Fill in the Education and Employment information, submit related documents and click "Save and Next"

13. Fill in the blanks about how you get the information about "Study in Tongji". If you want to change the college and major, please click "Edit Study Plan", If not click "Save and Next".