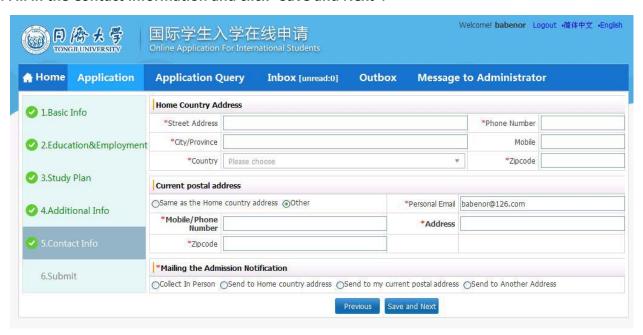

14. Fill in the Additional Information and click "Save and Next".

15. Fill in the Contact Information and click "Save and Next".

16. Check your information and click "Submit".

17. Submitted information cannot be revised!