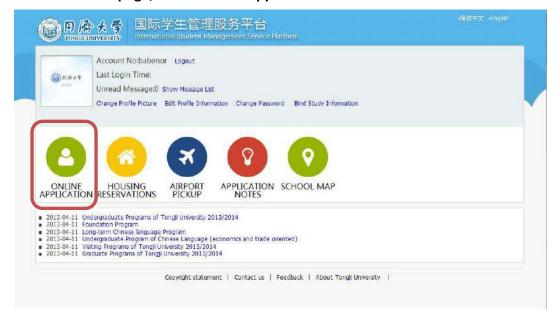

## 7. Go to the Homepage, Click "Online Application".

8. Choose "Self-Sponsored" and Click "Next"

9. Choose "Undergraduate Student" and click "Next".

10. Use the Query System and the list below to find the college and major you want and click "Apply".