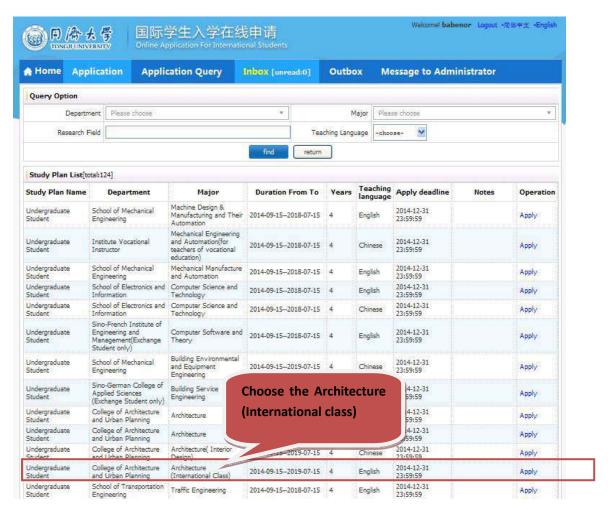

## 7. Go to the Homepage, Click "Online Application".

8. Choose "Self-Sponsored" and Click "Next"

9. Choose "Undergraduate Student" and click "Next".

10. Use the Query System and the list below to find the college and major you want and click "Apply".