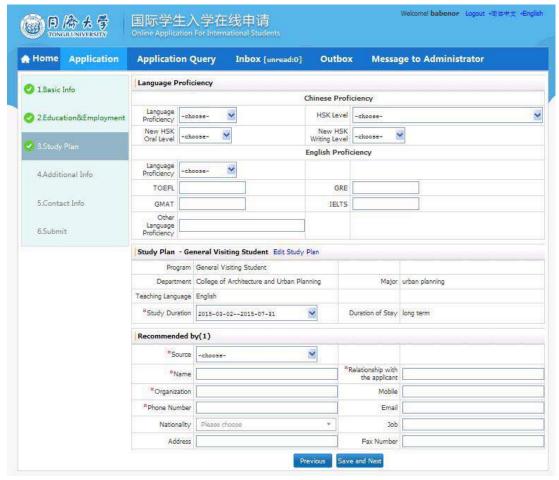

11. Fill in the Basic Information, Add your personal photo and click "Save and Next".

12. Fill in the Education and Employment information, submit related documents and click "Save and Next"

13. Fill in the blanks about how you get the information about "Study in Tongji". If you want to change the college and major, please click "Edit Study Plan", If not click "Save and Next".