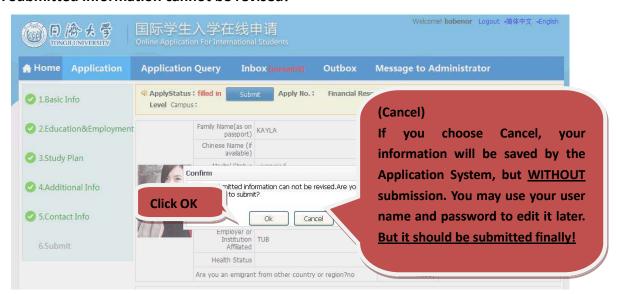

14. Fill in the Additional Information and click "Save and Next".

15. Fill in the Contact Information and click "Save and Next".

16. Check your information and click "Submit".

17. Submitted information cannot be revised!