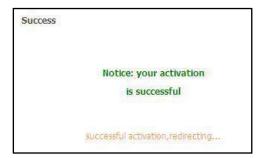

an be registered only once)



4. Register successful, Please Active the account.



#### 5. Go to your mailbox and open the Active Mail.



You have already registered on Tongji University Online Application System for International Students by using this Email address Please ensure that it is your frequently used email address as the University can email you when necessary.

The registered information is as follows:
User name is password is

Please click the link to activate your account within 72 hours.

Entry for activation

For more information, please login on the system. Tongji University Online Application Platform

您已在"同济大学国际学生服务平台"中用此邮箱地址注册。请确认此邮箱为您的常用邮箱,以便您能及时收到学校发送的重要通知。 您的注册信息为:

用户名为: 密码为

请于72小时内点击下面的链接,激活账号。

注册激活链接入口

详情请登录 同济大学国际学生服务平台 查看

#### 6. Activation Successful.



## 7. Go to the Homepage, Click "Online Application".



8. Choose "Self-Sponsored" and Click "Next"



9. Choose "Undergraduate Student" and click "Next".



10. Use the Query System and the list below to find the college and major you want and click "Apply".



11. Fill in the Basic Information, Add your personal photo and click "Save and Next".



12. Fill in the Education and Employment information, submit related documents and click "Save and Next"



13. Fill in the blanks about how you get the information about "Study in Tongji". If you want to change the college and major, please click "Edit Study Plan", If not click "Save and Next".



14. Fill in the Additional Information and click "Save and Next".



15. Fill in the Contact Information and click "Save and Next".



16. Check