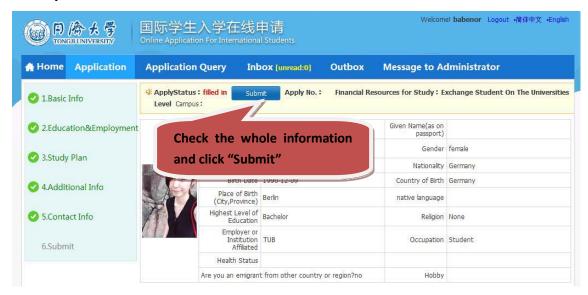

14. Fill in the Additional Information and click "Save and Next".

15. Fill in the Contact Information and click "Save and Next".

16. Check your information and click "Submit".

17. Submitted information cannot be revised!