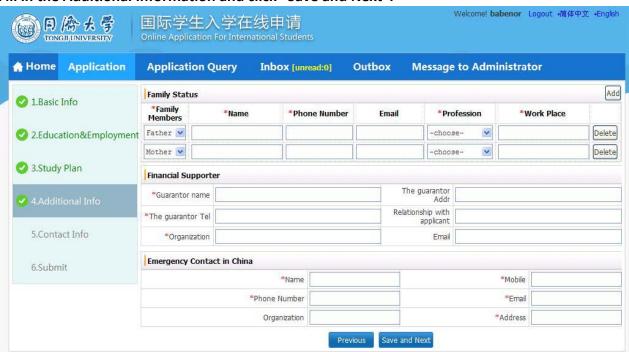

14. Fill in the Additional Information and click "Save and Next".

15. Fill in the Contact Information and click "Save and Next".

16. Check your information and click "Submit".

17. Submitted information cannot be revised!