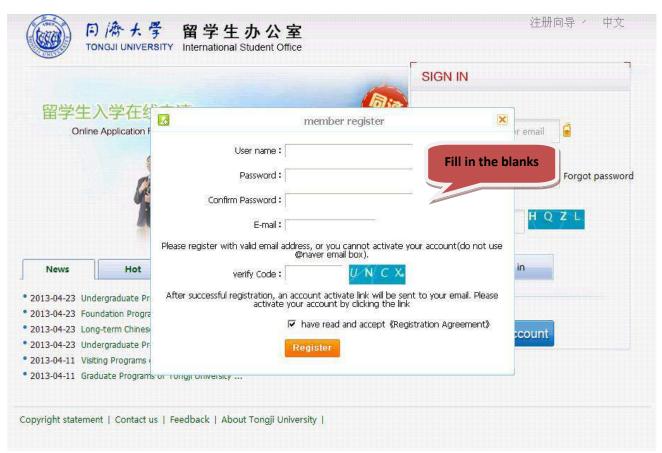

#### 2. Click "Create New Account"

3. Fill in the blanks and Click "Register". (Note: One user name and one email can be registered only once)

4. Register successful, Please Active the account.