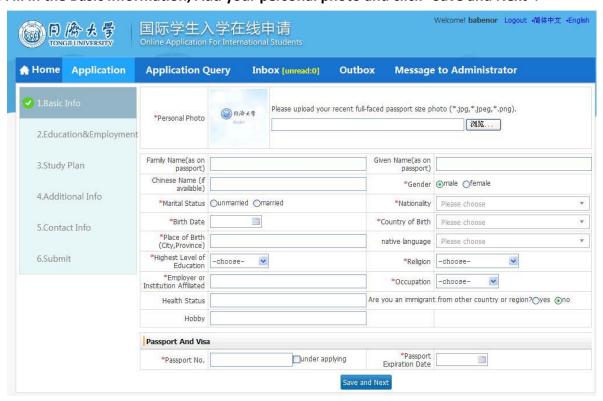

11. Fill in the Basic Information, Add your personal photo and click "Save and Next".

12. Fill in the Education and Employment information, submit related documents and click "Save and Next"

13. Fill in the blanks about how you get the information about "Study in Tongji". If you want to change the college and major, please click "Edit Study Plan", If not click "Save and Next".