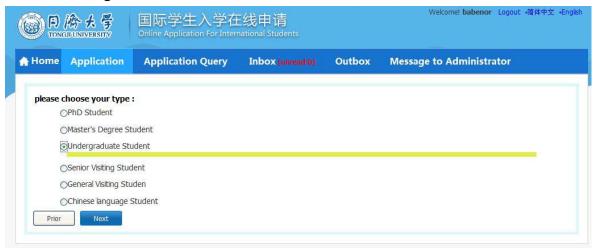

## 7. Go to the Homepage, Click "Online Application".

8. Choose "Self-Sponsored" and Click "Next"

9. Choose "Undergraduate Student" and click "Next".

10. Use the Query System and the list below to find the college and major you want and click "Apply".