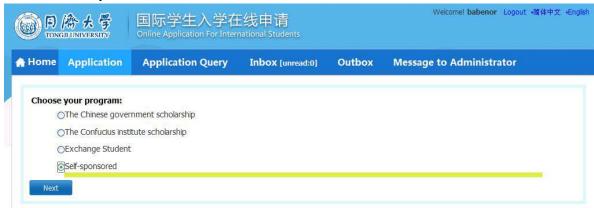

## 7. Go to the Homepage, Click "Online Application".

8. Choose "Self-Sponsored" and Click "Next"

9. Choose "Undergraduate Student" and click "Next".

10. Use the Query System and the list below to find the college and major you want and click "Apply".