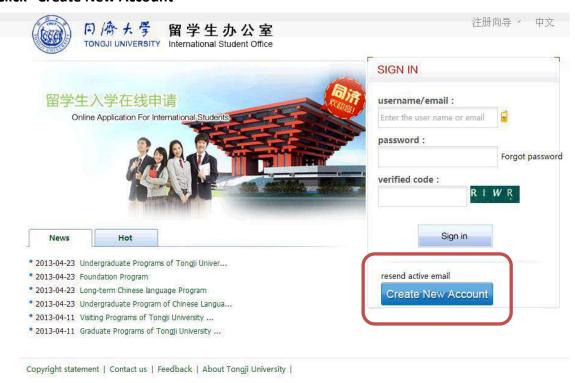

#### 2. Click "Create New Account"

3. Fill in the blanks and Click "Register". (Note: One user name and one email can be registered only once)

4. Register successful, Please Active the account.