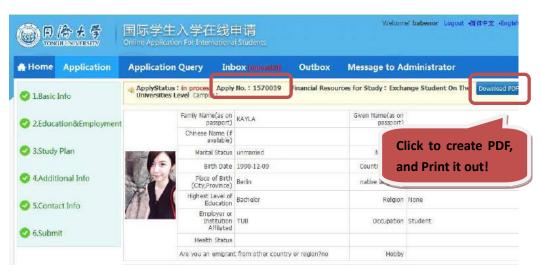

18. Application Successful, Remember your application number. Click "Download PDF" to create PDF.

19. PDF Sheet 1: The information you fill in are generated automatically by the Application System in this PDF.