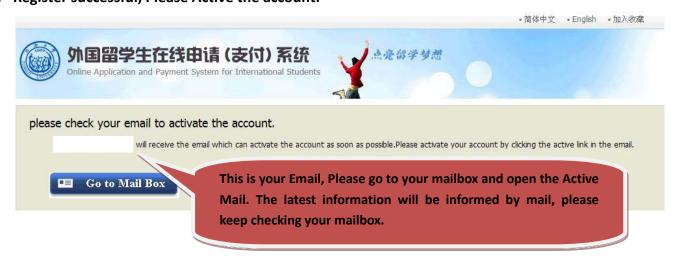

#### 2. Click "Create New Account"

3. Fill in the blanks and Click "Register". (Note: One user name and one email can be registered only once)

4. Register successful, Please Active the account.

#### 5. Go to your mailbox and open the Active Mail.

You have already registered on Tongji University Online Application System for International Students by using this Email address Please ensure that it is your frequently used email address as the University can email you when necessary.