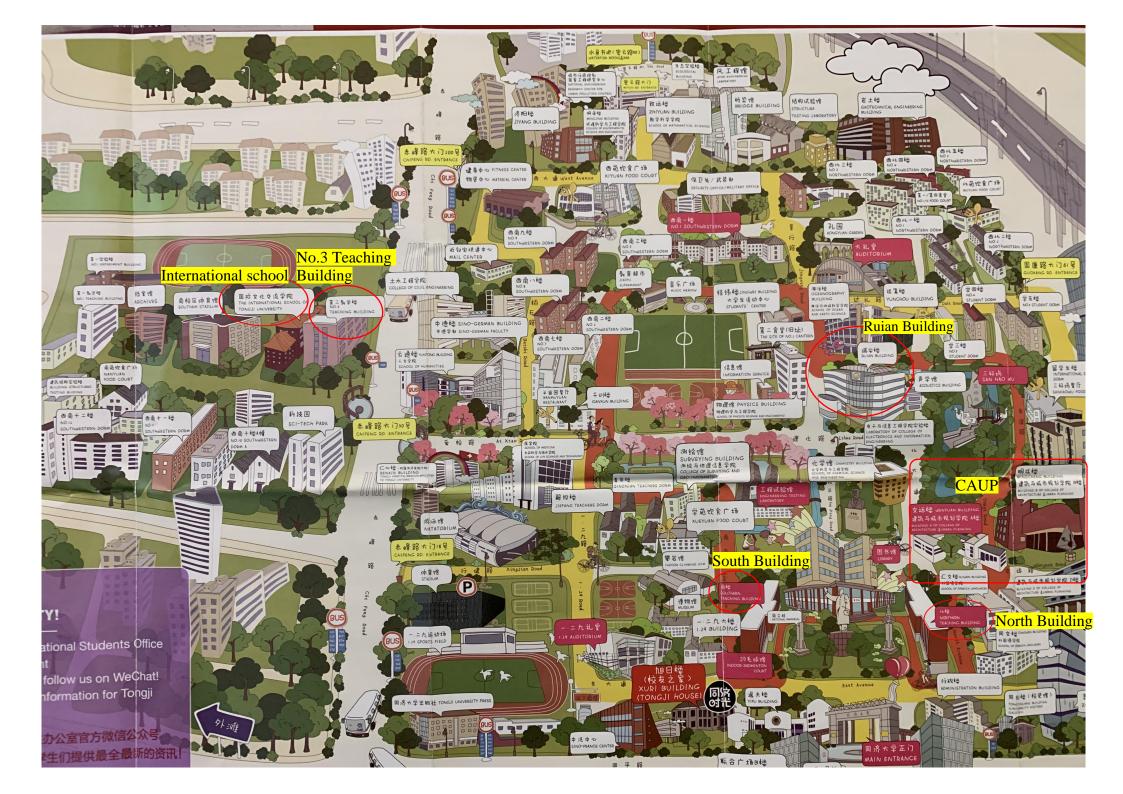

| CAUP Non-degree Exchange Program (Undergraduate), Fall Term 2025 |     |                                                              |                                                                      |                                                     |                                                                                                      |                                                                                         |                                                                                       |                                                                                    |                                                                                                                           |                                                      |                                                                                                       |  |  |
|------------------------------------------------------------------|-----|--------------------------------------------------------------|----------------------------------------------------------------------|-----------------------------------------------------|------------------------------------------------------------------------------------------------------|-----------------------------------------------------------------------------------------|---------------------------------------------------------------------------------------|------------------------------------------------------------------------------------|---------------------------------------------------------------------------------------------------------------------------|------------------------------------------------------|-------------------------------------------------------------------------------------------------------|--|--|
|                                                                  |     | Monday                                                       |                                                                      |                                                     | Tuesday                                                                                              | Wednesday                                                                               |                                                                                       |                                                                                    | Thursday                                                                                                                  |                                                      | Friday                                                                                                |  |  |
| 8:00 -<br>8:45                                                   |     |                                                              |                                                                      |                                                     |                                                                                                      |                                                                                         |                                                                                       |                                                                                    |                                                                                                                           |                                                      |                                                                                                       |  |  |
| 8:50 -<br>9:35                                                   | 2   |                                                              |                                                                      |                                                     |                                                                                                      |                                                                                         |                                                                                       |                                                                                    |                                                                                                                           |                                                      |                                                                                                       |  |  |
| 10:00<br>10:45                                                   |     |                                                              |                                                                      |                                                     | 5000163007001<br>(Undergraduate)<br>Contemporary<br>Architectural Culture and<br>Curatorial Thinking | 02037601<br>(Undergraduate)<br>City Reading<br>WANG Yiming                              |                                                                                       |                                                                                    | 02031901<br>(Undergraduate)<br>Modern Life Science and<br>Human Settlements                                               | 02037401<br>(Undergraduate)<br>Art History<br>HU Wei | 02031401<br>(Undergraduate)<br>Discussion on<br>Contemporary Urban<br>Planning and Design in<br>China |  |  |
| 10:50<br>11:35                                                   |     |                                                              |                                                                      |                                                     | MO Wanli<br>Week1 - Week16<br>South Building 214<br>2 Credits                                        | Weekl - Weekl6<br>South Building 409<br>2 Credits                                       |                                                                                       |                                                                                    | CHEN Jing<br>Week1 -Week16<br>South Building 205<br>2 Credits                                                             | Week1 - Week16<br>South Building 309<br>2 Credits    | Arie Willem Den Hartog<br>Week1 - Week16<br>North Building 308<br>2 Credits                           |  |  |
|                                                                  |     |                                                              | Monday                                                               |                                                     | Tuesday                                                                                              |                                                                                         |                                                                                       |                                                                                    |                                                                                                                           |                                                      |                                                                                                       |  |  |
| 13:30<br>14:15                                                   | 5 1 | 02041001<br>(Undergraduate)<br>Digital Heritage<br>Landscape | 02058101<br>(Undergraduate)<br>Urban Modelling and<br>Interpretation | 02132701<br>(Undergraduate)<br>Art Pottery: Forming |                                                                                                      | 02053701<br>(Undergraduate)<br>Batik and Tie-dye-fabric                                 | 02053401<br>(Undergraduate)<br>Architectural History and<br>Theory II<br>JIANG Jiawei | 02053101<br>(Undergraduate)<br>Building Construction<br>and Structures<br>JIN Qian | 5000163002301<br>(Undergraduate)<br>Human -centered green<br>infrastructure analysis<br>SHALL BE AVAILABLE<br>UNTIL 17:05 |                                                      |                                                                                                       |  |  |
| 14:20<br>15:05                                                   |     | YANG Chen Week1-Week8 South Building 310 1 Credit            | SHEN Yao Weck1-Weck8 South Building 305 1 Credit                     | Method<br>TIAN Weijia<br>Week1 -Week16              |                                                                                                      | Art Design<br>LU Lu<br>Week1 -Week16                                                    | Week1 - Week16 South Building 308 2 Credits                                           | Week1 -Week16 South Building 305 2 Credits                                         | CHEN Zheng<br>Week1 -Week16<br>North Building 309<br>2 Credits                                                            |                                                      |                                                                                                       |  |  |
| 15:30<br>16:15                                                   |     |                                                              |                                                                      | D, Pottery Room<br>2 Credits                        |                                                                                                      | D, Pottery Room<br>2 Credits                                                            |                                                                                       |                                                                                    | 02057801<br>(Undergraduate)<br>Generation in Computer<br>Aided Architectural<br>Design                                    |                                                      |                                                                                                       |  |  |
| 16:20<br>17:05                                                   |     |                                                              |                                                                      |                                                     |                                                                                                      |                                                                                         |                                                                                       |                                                                                    | PANG Lei<br>Weck1-Weck8<br>North Building 208<br>1 Credit                                                                 |                                                      |                                                                                                       |  |  |
| 18:30<br>19:15                                                   |     |                                                              |                                                                      |                                                     |                                                                                                      | 02040401<br>(Undergraduate)<br>Introduction to<br>Contemporary Large<br>Public Building |                                                                                       |                                                                                    | 02016801<br>(Undergraduate)<br>Art and Design of Paper<br>Construction                                                    |                                                      |                                                                                                       |  |  |
| 19:20<br>20:05                                                   |     |                                                              |                                                                      |                                                     |                                                                                                      | WANG Zhendong<br>Week1 -Week16<br>A106<br>2 Credits                                     |                                                                                       |                                                                                    | ZHANG Xuewei<br>Week1 -Week16<br>D, Pottery Room<br>2 Credits                                                             |                                                      |                                                                                                       |  |  |

## Design Studio - Architecture

| Course Code         | Course Name                                                                                   | Professor                 | Time & Location                                          | Weeks | Credits | Number of<br>Students |
|---------------------|-----------------------------------------------------------------------------------------------|---------------------------|----------------------------------------------------------|-------|---------|-----------------------|
| 20001630014-CHAI    | Shanghai Poetry Art Museum                                                                    | CHAI Hua                  | Wednesday 8:00-11:35,<br>C209                            | 1-16  | 4       | 18                    |
| 20001630014 -LIU    | Architecture and Urban Renewal in the Context of Complex Urban Systems                        | LIU Kan                   | Monday 8:00-11:35, E307                                  | 1-16  | 4       | 18                    |
| 20001630014-YAN     | Towards Virtual Habitation: Design Research on Human-Centered Mixed Reality (MR) Spaces       | YAN Chao                  | Wednesday 13:30-17:05<br>&<br>Friday 13:30-17:05<br>C402 | 1-8   | 4       | 7                     |
| 20001630014-Ole     | How to learn from history<br>Commemorate, celebrate and validate values by design             | Ole Bouman                | Wednesday 15:30-20:05,<br>E206                           | 1-16  | 4       | 10                    |
| 20001630014 - Harry | RURAL REVITALIZATION - analysing and revitalizing a rural village in the Yangtze River Delta? | Arie Willem Den<br>Hartog | Friday 13:30-17:05, E206                                 | 1-16  | 4       | 8                     |
| 20001630014-Hernan  | AI+AI: Artificial Intelligence +Augmented Intuition                                           | Hernan Diaz Alonso        | Friday 8:00-11:35, E206                                  | 1-16  | 4       | 8                     |